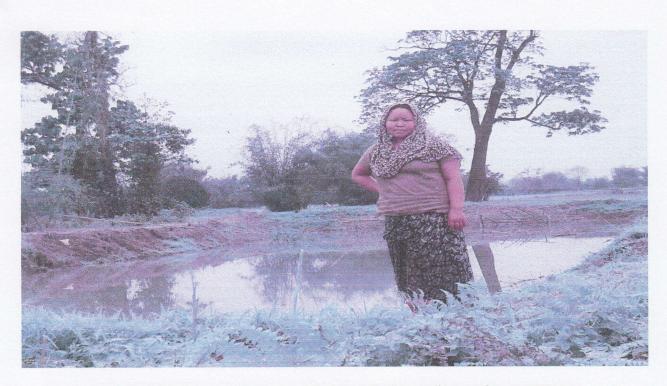

Erecting of bamboo fencing completed for prawn culture of shri Babim Boo, , Village Danglat, Tezu.

Black Backs Briefeld

Erecting of bamboo fencing completed for prawn culture of shri Sossai Mam, Village- Duralaiang, Tezu.

The Breaker Come Offices

Clearance / preparation of C.C. Tank for Magur culture in progress of Shri Bawemso Tayang, village Changliang.

Clearance / preparation of C.C. Tank for Magur culture completed of Shri Stiaweng Tindya, village Changliang.