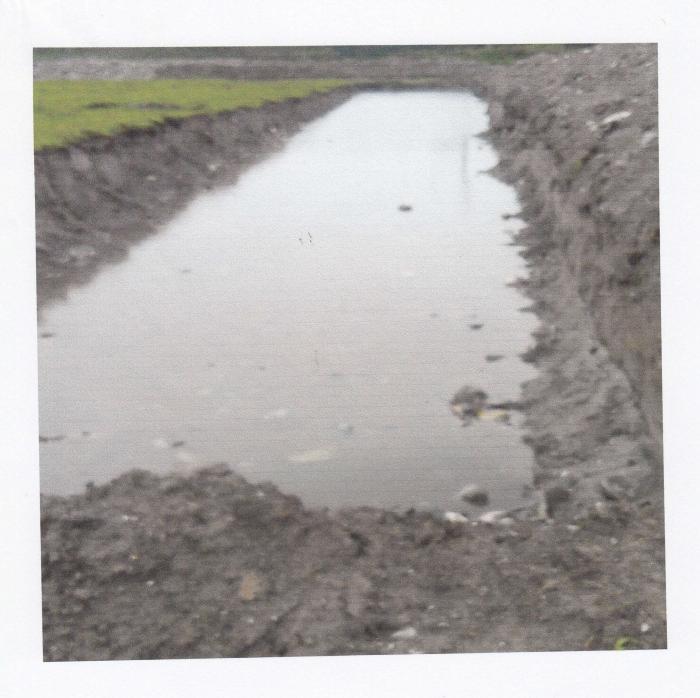

Tuberles Division

Fish pond of shri sokhoilum Rangmang, Cibi village, Wakro circle under TFC

State State State Office

Construction of new fish pond completed of Shri Husan Ama, Village Duraliang under FFDA 2015-16.