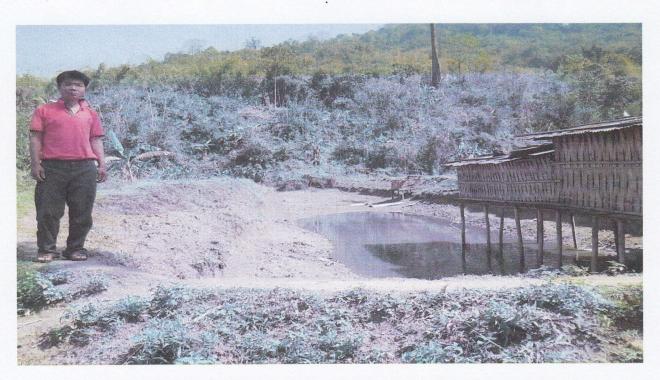

San Plaberto Don

Rejuvenation of fish pond of shri jimmy Kri Danglat under sps2015-16.

Rejuvenation of fish pond of shriSopemso Tayang Tezugam under sps2015-16.

District Charles Collins

Rejuvenation of fish pond of shri sosai mam, Duraliang village under sps2015-16.

Rejuvenation of fish pond of shriAjitso Tailu Loiliang village under sps2015-16.

Day Enhanced Englished

Rejuvenation of fish pond of shri Rakemso Mepo Danglat village under sps2015-16.

Blow Enthanted Divinished

Rejuvenation of fish pond of shriBadamso Tayang, Tafragam village under sps2015-16.

Rejuvenation of fish pond of Shri Sopreng Ama, Tafragam village under sps2015-16

Tables les Black Office

Rejuvenation of fish pond of Shri Bratamlum Tamai, Loiliang village under sps2015-16

Rejuvenation of fish pond of Smti Tinu Tayang, Tafragam village under sps2015-16

The Printer of Edwards of the State of the S

Rejuvenation of fish pond of Shri Bawemso Tayang, Changliang village under sps2015-16

Rejuvenation of fish pond of Shri Chelung Kri , Danglat village under sps 2016.

Block - Fisher los Erleights .

Rejuvination of fish pond of Shri Sobetso Kri, Danglat village under sps 2016

Rejuvenation of fish pond of Shri Jumkhi Taflap, Yealiang village under sps 2016

A Palaries Travelle

Rejuvination of fish pond of Smti Boiliang Taflap, Yealiang village under sps 2016

Rejuvination of fish pond of Shri Ajitso Tayang, Tafragam village under sps 2016.

Andrew State Offices