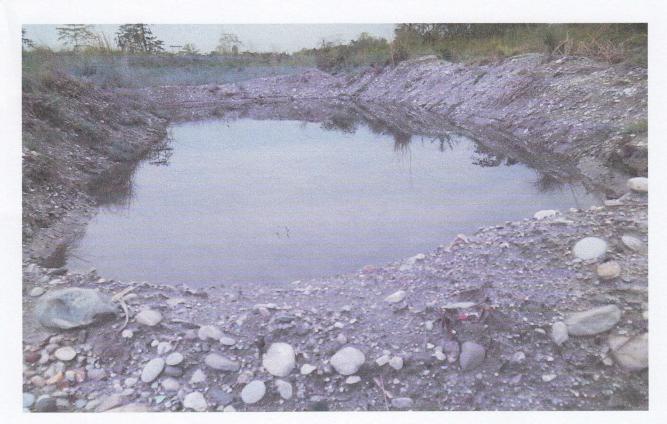

#### C. Maintenance/RENOVATION OF GOVT, FISH FARM, T.R. camp:

As usual the Govt. Fish Farm, T.R. Camp, Tezu have been improved/renovated and expanded covering water area of 0.8 hectare for augmentation of table fish/quality fish seed production and enhancement of Govt. revenue from the assisted infrastructure.

Probertor Districts

Ended Special

CONSTRUCTION OF GOVT. MODEL FISH FARM, T.R. CAMP, TEZU.

Superior Sine Olinos

CONSTRUCTION OF GOVT. MODEL FISH FARM, T.R. CAMP, TEZU.

CONSTRUCTION OF GOVT. MODEL FISH FARM, T.R. CAMP, TEZU.