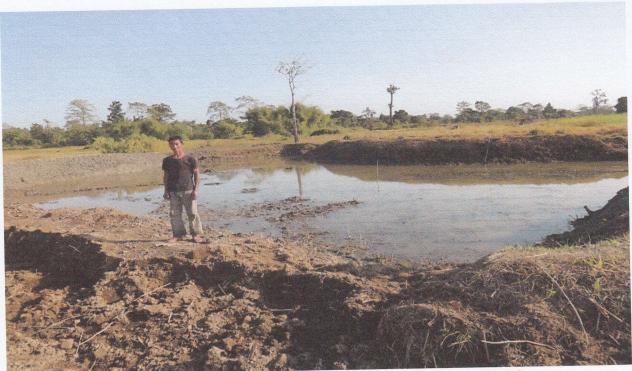

Dirt. Fisheries Brev Offices

Construction of new fish pond completed of Shri Matapsing Kri, Village 19<sup>th</sup> mile, sunpura under FFDA 2015-16.

Diet. Flaberton Etraphol Ender Seere

Fish pond completed of Shri Shri Robenso Kri, Village- Danglat under FFDA 2015-16