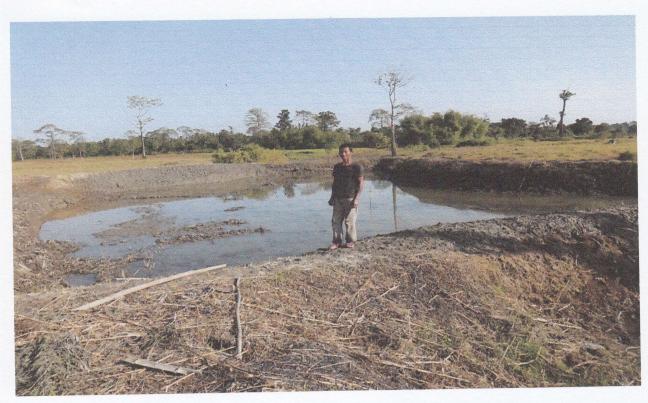

Tuberles Division

Fish pond of shri sokhoilum Rangmang, Cibi village, Wakro circle under TFC

State State State Office

Construction of new fish pond completed of Shri Husan Ama, Village Duraliang under FFDA 2015-16.

Dirt. Fisheries Brev Offices

Construction of new fish pond completed of Shri Matapsing Kri, Village 19<sup>th</sup> mile, sunpura under FFDA 2015-16.

Diet. Flaberton Etraphol Ender Seere

Fish pond completed of Shri Shri Robenso Kri, Village- Danglat under FFDA 2015-16