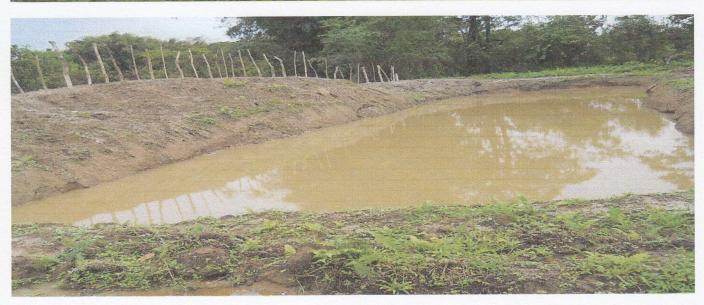

San Plaberto Don

Rejuvenation of fish pond of shri jimmy Kri Danglat under sps2015-16.

Rejuvenation of fish pond of shriSopemso Tayang Tezugam under sps2015-16.

District Charles Collins

Rejuvenation of fish pond of shri sosai mam, Duraliang village under sps2015-16.

Rejuvenation of fish pond of shriAjitso Tailu Loiliang village under sps2015-16.

Day Enhanced Englished

Rejuvenation of fish pond of shri Rakemso Mepo Danglat village under sps2015-16.

Blow Enthanted Divinished

Rejuvenation of fish pond of shriBadamso Tayang, Tafragam village under sps2015-16.

Rejuvenation of fish pond of Shri Sopreng Ama, Tafragam village under sps2015-16

Tables les Black Office

Rejuvenation of fish pond of Shri Bratamlum Tamai, Loiliang village under sps2015-16

Rejuvenation of fish pond of Smti Tinu Tayang, Tafragam village under sps2015-16

The Printer of Edwards of the State of the S

Rejuvenation of fish pond of Shri Bawemso Tayang, Changliang village under sps2015-16

Rejuvenation of fish pond of Shri Chelung Kri , Danglat village under sps 2016.

Block - Fisher los Erleights .

Rejuvination of fish pond of Shri Sobetso Kri, Danglat village under sps 2016

Rejuvenation of fish pond of Shri Jumkhi Taflap, Yealiang village under sps 2016

A Palaries Travelle

Rejuvination of fish pond of Smti Boiliang Taflap, Yealiang village under sps 2016

Rejuvination of fish pond of Shri Ajitso Tayang, Tafragam village under sps 2016.

Andrew State Offices