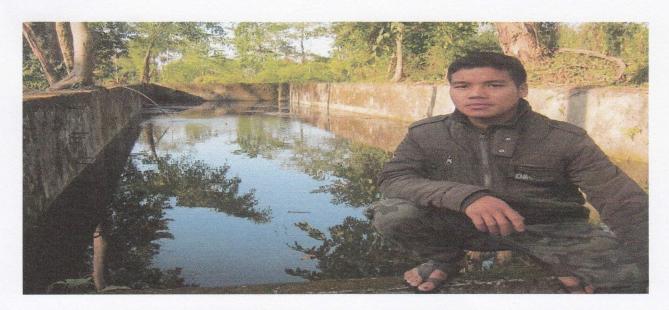

Tuberles Division

Fish pond of shri sokhoilum Rangmang, Cibi village, Wakro circle under TFC

State State State Office

Construction of new fish pond completed of Shri Husan Ama, Village Duraliang under FFDA 2015-16.

Dirt. Fisheries Brev Offices

Construction of new fish pond completed of Shri Matapsing Kri, Village 19<sup>th</sup> mile, sunpura under FFDA 2015-16.

Diet. Flaberton Etraphol Ender Seere

Fish pond completed of Shri Shri Robenso Kri, Village- Danglat under FFDA 2015-16