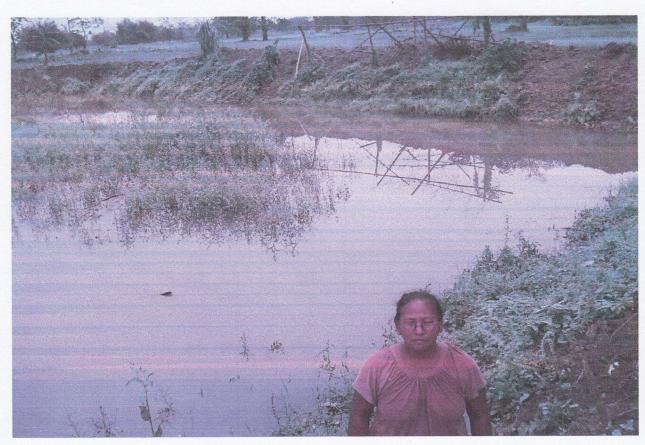

Erecting of bamboo fencing completed for prawn culture of shri Babim Boo, , Village Danglat, Tezu.

Black Backs Briefeld

Erecting of bamboo fencing completed for prawn culture of shri Sossai Mam, Village- Duralaiang, Tezu.

The Breaker Come Offices

Clearance / preparation of C.C. Tank for Magur culture in progress of Shri Bawemso Tayang, village Changliang.

Clearance / preparation of C.C. Tank for Magur culture completed of Shri Stiaweng Tindya, village Changliang.