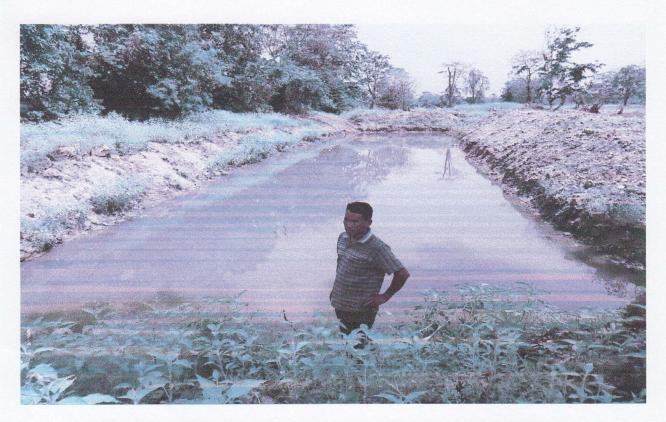

Erecting of bamboo fencing completed for prawn culture of shri Babim Boo, , Village Danglat, Tezu.

Black Backs Briefeld

Erecting of bamboo fencing completed for prawn culture of shri Sossai Mam, Village- Duralaiang, Tezu.

The Breaker Come Offices

Clearance / preparation of C.C. Tank for Magur culture in progress of Shri Bawemso Tayang, village Changliang.

Clearance / preparation of C.C. Tank for Magur culture completed of Shri Stiaweng Tindya, village Changliang.