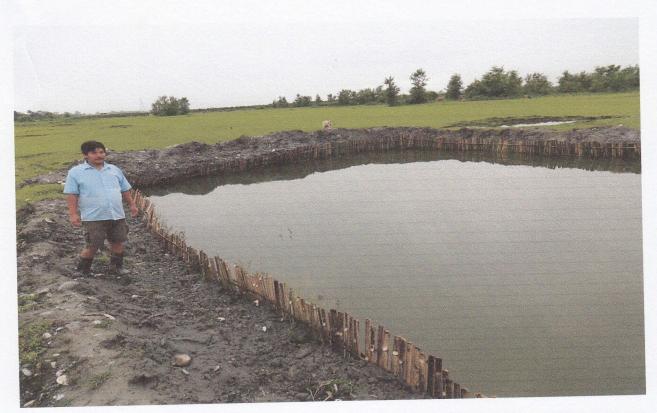

#### 1. STATE PLAN SCHEMES

A. REJUVENATION OF OLD FISH POND:

Under this scheme 20 units of old fish ponds have been rejuvenated in respective villages of Tezu/Sunpura Circles and distribution of 20,000 Nos of fish seeds/fingerlings including fisheries inputs. The 20 Nos. of beneficiaries were benefitted from this scheme. The list of beneficiaries are as follows.

# LIST OF ELIGIBLE BENEFICIARIES SELECTED FOR REJUVINATION OF EXISTING FISH POND UNDER SPS 2015-16

| SI | Name                 | Village/Location | Water Area | Remarks                                                                                  |
|----|----------------------|------------------|------------|------------------------------------------------------------------------------------------|
| no |                      |                  | allotted   |                                                                                          |
| 1  | Smti Boiliang Taflap | Yealiang         | 0.1 ha     | The eligible beneficiaries are selected through the involvement of PRI's/ Local leaders. |
| 2  | Smti Jumkhi Taflap   | Yealiang         | 0.1 ha     |                                                                                          |
| 3  | Shri Medilum Drai    | Bhekuliang       | 0.1 ha     |                                                                                          |