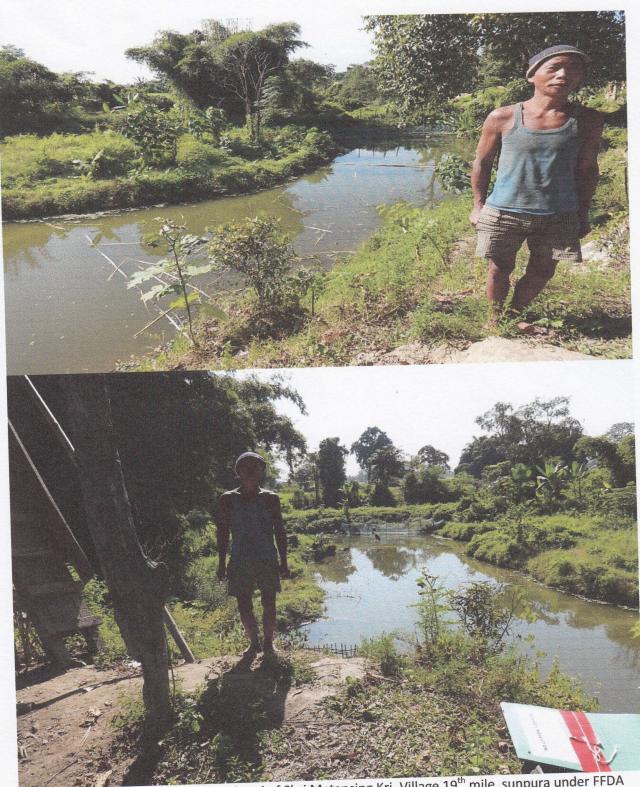

Dirt. Fisheries Brev Offices

Construction of new fish pond completed of Shri Matapsing Kri, Village 19<sup>th</sup> mile, sunpura under FFDA 2015-16.

Diet. Flaberton Etraphol Ender Seere

Fish pond completed of Shri Shri Robenso Kri, Village- Danglat under FFDA 2015-16